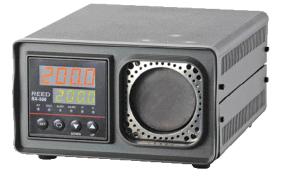

### INFRARED TEMPERATURE **CALIBRATORS**

- Temperature Range: Up To 500°C (932°F)
- This portable infrared temperature calibrator is as easy to use, just point and shoot;
- For calibrating non-contact infrared thermometers up to 500 °C (932 °F);
- variations in individual infrared thermometers;
- for the calibrator to attain equilibrium, point the infrared
- Contact RTD reference well is located directly behind the blackbody

- Temperature controlled black-body target with a diameter of 2.25" (57 mm);
  - Wide field of view to compensate for optical
  - Simply set the desired temperature in increments of 0.1 °, wait
  - thermometer at the target and measure the radiated energy;
  - target to assure even higher accuracies of ± 0.1 °C
  - Display: Digital No. of outputs: 2