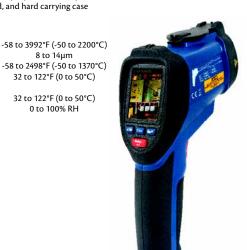

# INFRARED VIDEO THERMOMETER

- Dual lasers identify exact measuring spot where they converge
- Optical Resolution: 50:1 (Distance: Spot size)
- Fast 150ms response time
- 2.2" TFT colour LCD and built-in 640 x 480 pixels camera
- Supports image (JPEG) and video (AVI) capture alerts •
- Transmit images and videos via USB interface
- 72MB internal memory with MicroSD memory card extension
- . Datalogging capabilities with date and time
- Includes type K thermocouple probe, AC adapter, USB adapter, mini-tripod, and hard carrying case

#### SPECIFICATIONS:

IR Temp. Range: Spectral Response: Type K Temp. Range: Air Temp, Range: Dew Point & Wet Bulb Temp. Range: **Humidity Range:** 

8 to 14µm -58 to 2498°F (-50 to 1370°C) 32 to 122°F (0 to 50°C)

32 to 122°F (0 to 50°C) 0 to 100% RH