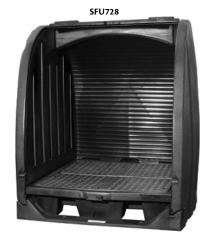

## SPILL CONTAINMENT SHEDS

- Won't rust or corrode
- Can withstand high winds and extreme weather
- Roll-top doors for access from either side
- Removable grates for convenient cleaning & sump access
- Regulations:
- Meets EPA 40 CFR 264.175 and UFC
- Spill Capacity: 66 US Gallons

SFU724

| Model  | Mfg.      |                           | Dimensions |   |       |   |       | Load Bearing Cap | Weight | Price |
|--------|-----------|---------------------------|------------|---|-------|---|-------|------------------|--------|-------|
| No.    | No.       | Description               | L"         | X | W"    | X | Н"    | lbs.             | lbs.   | /Each |
| SFU724 | 4062-BD   | 2-Drum Shed Without Drain | 61         | Х | 37.25 | Х | 72.75 | 1000             | 170    |       |
| SFU725 | 4062-BD-D | 2-Drum Shed With Drain    | 61         | Х | 37.25 | Х | 72.75 | 1000             | 170    |       |
| SFU728 | 4064-BD   | 4-Drum Shed Without Drain | 65         | Х | 58    | Х | 69    | 2000             | 235    |       |
| SFU729 | 4064-BD-D | 4-Drum Shed With Drain    | 65         | Х | 58    | Х | 69    | 2000             | 235    |       |