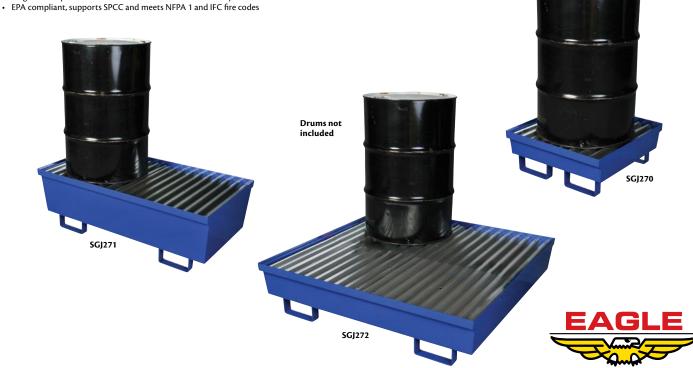

## **EAGLE STEEL SPILL CONTAINMENT PALLET**

- Constructed of 12-gauge (2-mm) cold rolled steel with a corrosion resistant blue powder coat finish
- Corrugated galvanized steel grating with 0.50-in (13-mm) drain holes is removable for easy cleaning
- Large forklift pockets in front and back make relocation easy

| Model       | Mfg.    |               | Spill Capacity | Load          |    | Dimensions |        |   |     |          | Price |
|-------------|---------|---------------|----------------|---------------|----|------------|--------|---|-----|----------|-------|
| No.         | No.     | Description   | US gal.        | Capacity lbs. | L" | X          | W"     | X | H"  | Weight   | /Each |
| SGJ270      | 1611ST  | 1 Drum Pallet | 17             | 1000          | 27 | х          | 25-3/4 | Х | 6   | 60 lbs.  |       |
| SGJ271      | 1620ST  | 2 Drum Pallet | 74             | 2000          | 27 | X          | 51-1/4 | X | 13  | 130 lbs. |       |
| SGJ272      | 1640ST  | 4 Drum Pallet | 92             | 4000          | 54 | X          | 54-1/4 | X | 12  | 200 lbs. |       |
| ACCESSORIES |         |               |                |               |    |            |        |   |     |          |       |
| SGJ273      | 1611STG | Grating Panel | -              | 1000          | 25 | Х          | 26-1/2 | Х | 7/8 | 5        |       |