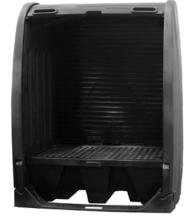

## SPILL CONTAINMENT SHEDS

- Won't rust or corrode
- Can withstand high winds and extreme weather
- Roll-top doors for access from either side
- Removable grates for convenient cleaning & sump access
- Regulations:
- Meets EPA 40 CFR 264.175 and UFC
- Spill Capacity: 66 US Gallons

SFU724

| Model  | Mfg.      |                           | Dimensions |   |       |   |       | Load Bearing Cap | Weight | Price |
|--------|-----------|---------------------------|------------|---|-------|---|-------|------------------|--------|-------|
| No.    | No.       | Description               | L"         | X | W"    | X | Н"    | lbs.             | lbs.   | /Each |
| SFU724 | 4062-BD   | 2-Drum Shed Without Drain | 61         | Х | 37.25 | Х | 72.75 | 1000             | 170    |       |
| SFU725 | 4062-BD-D | 2-Drum Shed With Drain    | 61         | Х | 37.25 | Х | 72.75 | 1000             | 170    |       |
| SFU728 | 4064-BD   | 4-Drum Shed Without Drain | 65         | Х | 58    | Х | 69    | 2000             | 235    |       |
| SFU729 | 4064-BD-D | 4-Drum Shed With Drain    | 65         | Х | 58    | Х | 69    | 2000             | 235    |       |